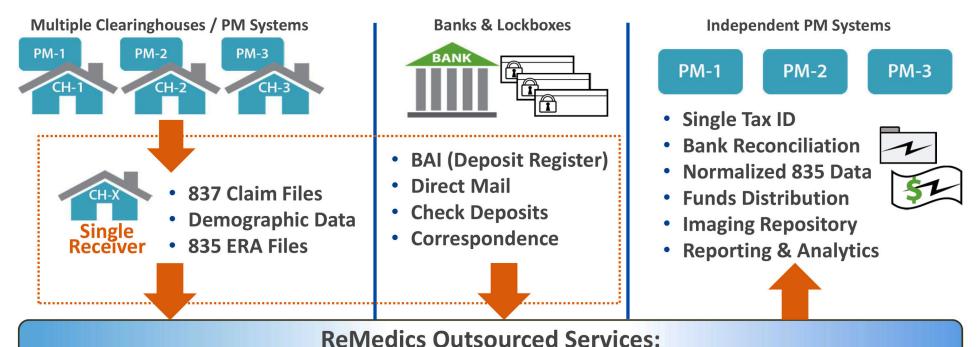

## Co-Shared Processing Model – Supporting Multiple Divisions, PM Systems & Clearinghouses – to a Single Receiver

Data Capture, Splitting, Validation, Bank Reconciliation, Document Imaging & Reporting Services

ReMedics outsourced remittance management services help streamline the payment posting process of all paper and electronic remittances for practice aggregation billing with a single Tax ID. Our proprietary payment processing technology automatically checks the data for accuracy, system errors and missing information that can delay payment. Co-mingled remittances and corresponding bank deposits are segmented (split) by practice group, balanced, and reconciled daily at both the business unit and enterprise level.